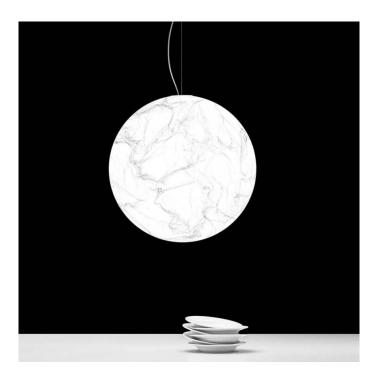

## **Davide Groppi Moon Suspension** Light

The Moon Suspension Light was designed by Davide Groppi in 2005. Moon was created from the dream of bringing the moon inside your own home. Each shade has been hand-made with Japanese paper which makes every pendant unique. A traditional style shade, but with an imaginative modern twist. Moon is made from rich Japanese paper shaped into soft curves which seamlessly blend elegance and playfulness.

Davide Groppi's Moon Suspension Light is available in four different sizes from Ø 60cm to Ø 200cm. The Moon collection also includes Davide Groppi Moon Table Lamp and Davide Groppi Moon 60 DE Suspension Light.