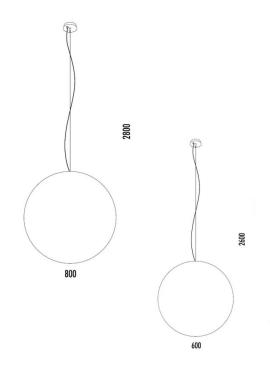

Davide Groppi's Moon Suspension Light is available in four different sizes from Ø 60cm to Ø 200cm. The Moon collection also includes Davide Groppi Moon Table Lamp and Davide Groppi Moon 60 DE Suspension Light.

**Dimensions:** 

Shade: Ø 60cm

Shade: Ø 80cm

120

Shade: Ø 120cm

Shade: Ø 200cm

Cable: 260cm