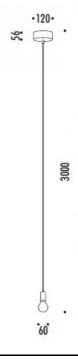

### PRODUCT SPECIFICATION

Light Source: 4W, 3000K, 420 Lumens

IP Code: 20

**Dimming:** Non Dimmable **Dimensions:** Height: 22.7cm

Width: 6cm

Drop Length: 300cm

For all sales and technical enquiries, please contact: