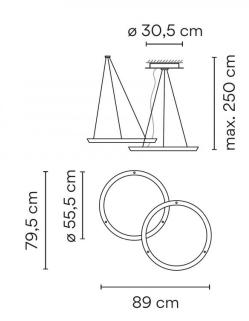

#### PRODUCT SPECIFICATION

**Light** 23W, 3000K, 4172 Lumens

Source:

IP Code: 20

**Dimming:** Dimmable via 1-10V dimming systems. Please

consult your electrician, additional wiring may be

required on site.

Dimensions: Shades: Ø55.5cm

Width: 89cm Length: 79.5cm

Ceiling Canopy: Ø30.5cm Maximum Drop: 250cm

For all sales and technical enquiries, please contact:

+44 (0)114 263 4266

info@davidvillagelighting.co.uk

www.davidvillagelighting.co.uk