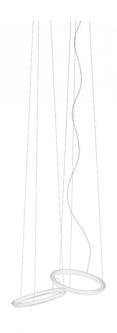

## Vibia Halo 2231 Circular LED Suspension Light

A part of the <u>Vibia Halo collection</u>, the Halo 2331 circular suspension is a stylish and modern light, fitted with an integrated LED light source. The designer, Martín Azúa, skilfully creates an ethereal and divine glow as the LED source sits hidden in a ring, truly embodying the Halo moniker.

The Halo 2331 pendant lamp features two beautiful round lampshades that act to draw the eye and add a graceful aesthetic to any interior. The effective illumination of the pendant light makes it perfect for use as a main or central light in both small and big spaces. Use in office, homes, professional or hospitality settings for a unique and useful luminaire.