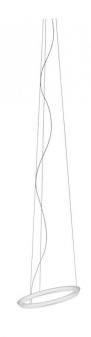

## Vibia Halo 2330 Circular LED Suspension Light

The Halo 2330 single pendant is part of the Vibia Halo collection, a range designed by Martín Azúa. The pendant lamp is a clever demonstration of how a light can appear weightless in mid-air, constructed of a PMMA round lampshade that produces an ethereal glow. The integrated LED light source sits inside the shade, seemingly disappearing for an innovative solution.

The Halo 2330 suspension has a singular shade that emits a welcoming and overall illumination, perfect for use as a central light in many settings. You can use it over tables, in lounges or use in big offices in multiple for an effective and useful light. The pendant light is also dimmable so you can create the atmosphere you want and can also be used alongside other lights from the Halo range for a consistent light scheme.