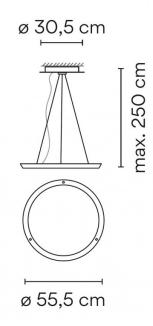

#### PRODUCT SPECIFICATION

Light

23W, 3000K, 2086 Lumens

Source:

IP Code: 20

**Dimming:** 

Dimmable via 1-10V dimming systems. Please

consult your electrician, additional wiring may be

required on site.

Dimensions: Shade: Ø55.5cm

Ceiling Canopy: Ø30.5cm Maximum Drop: 250cm

For all sales and technical enquiries, please contact:

+44 (0)114 263 4266

info@davidvillagelighting.co.uk

www.davidvillagelighting.co.uk