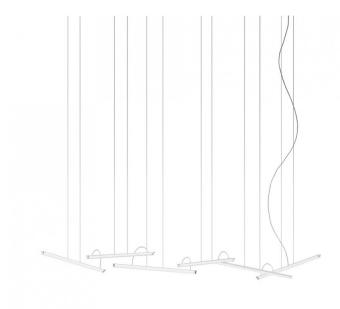

## Vibia Halo 2342 Lineal LED Suspension Light

The Halo 2342 Lineal pendant light interprets the classic linear suspension with a geometric and dynamic design by Martín Azúa. Each shade hangs purposefully and gracefully, made from PMMA to shine brightly and diffuse the integrated LED light source. What results is an evenly-spread and efficient glow that also appears ethereal in look.

The pattern of the Halo Lineal 2342 pendant produces a magnificent aesthetic and effective illumination, perfect for use as a main light in many settings. The pendant lamp can also be used alongside other lights from the Vibia Halo collection for a sensational light installation that looks comfortable in even the biggest of spaces. Use in homes, offices, hospitality venues, projects and more for a contemporary light solution.