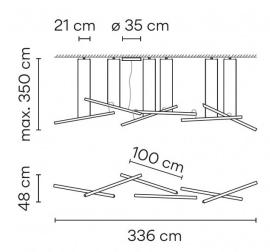

required on site.

Dimensions: Shade Length: 100cm

Total Length: 336cm

Depth: 48cm

Ceiling Canopy: Ø35cm Maximum Drop: 350cm

For all sales and technical enquiries, please contact:

+44 (0)114 263 4266

info@davidvillagelighting.co.uk