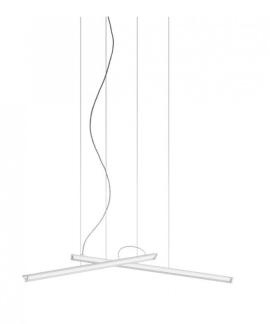

# Vibia Halo 2340 Lineal LED Suspension Light

Designed by Martín Azúa, the Halo Lineal 2340 pendant reinterprets a linear suspension light with two lampshades that form a criss-cross pattern in mid-air. The two shades are made from PMMA which creates a diffused and effective illumination, wonderful as a functional light in large spaces.

The Halo 2340 pendant light features an integrated LED light source which is concealed within the lampshades despite having a transparent appearance. This features creates an ethereal glow, which is also dimmable, and a lightweight look. This contemporary and stylish suspension can be used in a wide variety of settings, whether at home or in a place of work.