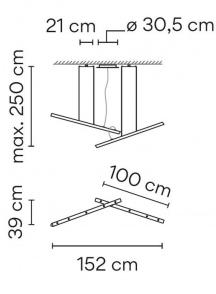

### PRODUCT SPECIFICATION

 $3 \mid \Lambda$ 

LA6844

| Light<br>Source: | 15.3W, 3000K, 2567 Lumens                                                                                       |
|------------------|-----------------------------------------------------------------------------------------------------------------|
| IP Code:         | 20                                                                                                              |
| Dimming:         | Dimmable via 1-10V dimming systems. Please consult your electrician, additional wiring may be required on site. |
| Dimensions:      | Shade Length: 100cm<br>Overall Length: 152cm<br>Depth: 39cm<br>Ceiling Canopy: Ø30.5cm<br>Maximum Drop: 250cm   |