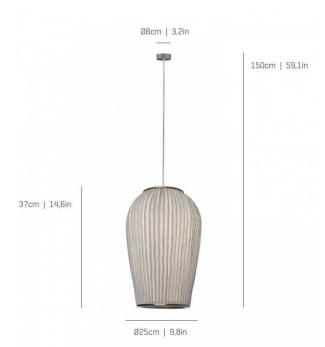

### PRODUCT SPECIFICATION

Light Source: 1 x Max 12W E27 LED (excluded)

 IP Code: 20
Dimming: Dimmable via mains phase dimming.
Dimensions: Ø25cm Shade Height: 37cm Cord Length: 150cm Ceiling Rose: Ø8cm