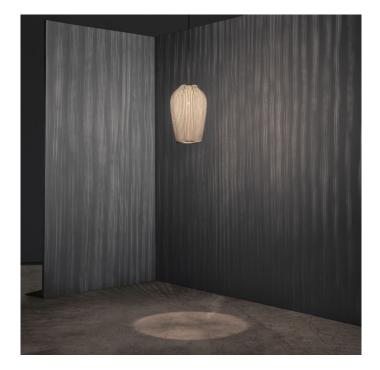

## Arturo Alvarez Coral Galaxea

We currently have limited stock of one of these items in our Clearance section .

Inspired by coral reefs these organic pendants are one way or another connected to each other. The pendant takes its name after the Galaxea genus of stony corals, mainly found in the Indo-Pacific and the Red Sea.

The hand made painted stainless steel mesh shade adds to its charm while at the same time adding volume to the pendant. The organic pendants can be installed on their own or combined with other lights of the Coral collection or form large <u>chandeliers</u>.