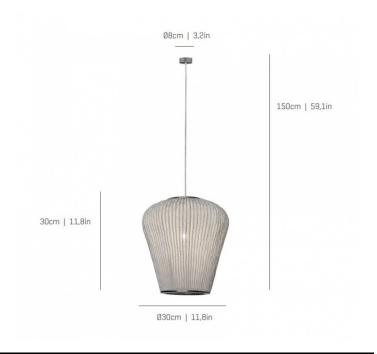

#### PRODUCT SPECIFICATION

Light Source: 1 x Max 12W E27 LED (excluded)

IP Code: 20

**Dimming:** Dimmable via mains phase dimming.

Dimensions: Ø30cm

Shade Height: 30cm Cord Length: 150cm Ceiling Rose: Ø8cm