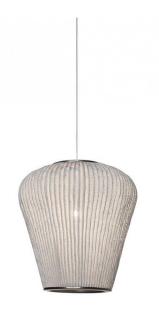

## **Arturo Alvarez Coral Cay**

Pendant lights with an organic touch as they were inspired by the beauty of the coral reefs found in the ocean. Each pendant from the Coral collection is related to the reef in one way, the Cay is a strip of sandy land at the surface of the reef, found in tropical environments.

The Coral Cay is available in 4 colours options, white, taupe, grey or beige handmade stainless steel shade. You can also combine the Coral pendants to form larger chandeliers.

Also available in a LED version, please <u>contact us</u> for further information.