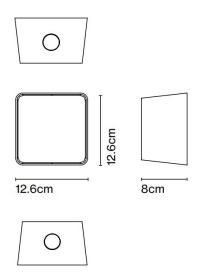

#### PRODUCT SPECIFICATION

Light Source: 9W, 3000K, 630 Lumens

IP Code: 65

**Dimming:** Non-dimmable. **Dimensions:** Width: 12.6cm

Length: 12.6cm Depth: 8cm

Lid: 12.6 x 12.6cm

For all sales and technical enquiries, please contact: