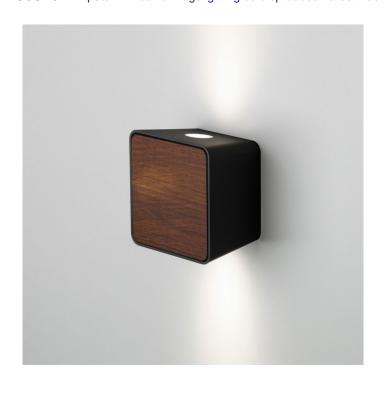

## Marset Lab 2 LED Wall Light

The Marset Lab 2 is an outdoor wall lamp that incorporates LED technology. The Marset Lab 2 Outdoor LED Wall Light can easily blend in to or stand out from its surroundings, making it an extremely versatile fixture ideal for a variety of applications.