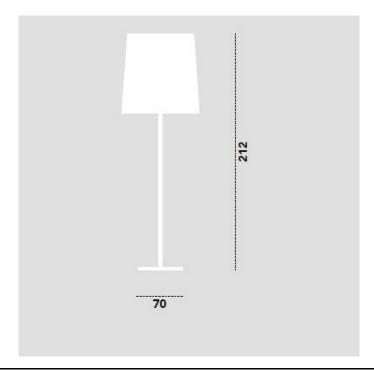

## **Modoluce Romeo Floor Lamp**

Beautiful oversized floor lamp, ideal for hotel or hospitality lighting situations.

Hand made cream Plissé fabric 70cm diffuser, with satin nickel structure.

Diffuser available in a wide range of colours. Please contact us for more information and pricing.