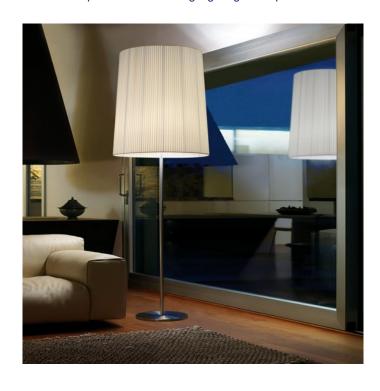

## **Modoluce Romeo Floor Lamp**

Beautiful oversized floor lamp, ideal for hotel or hospitality lighting situations.

Hand made cream Plissé fabric 70cm diffuser, with satin nickel structure.

Diffuser available in a wide range of colours. Please contact us for more information and pricing.