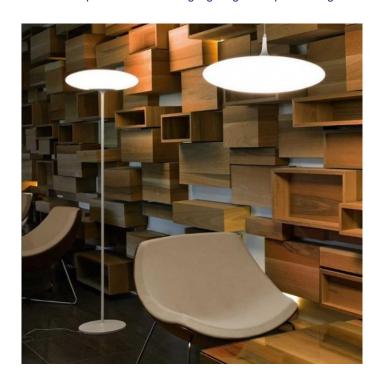

## **Light Attack Orb Floor Light LED**

LA6662

SOURCE: https://www.davidvillagelighting.co.uk/product/Light-Attack-Orb-Floor-Light-LED/13561

## PRODUCT DESCRIPTION

Light Attack Orb LED Floor Light

Materials: translucent white linear polyethylene diffuser; white wrinkle-effect coated metal casing and mounting frame.