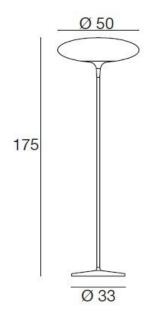

## PRODUCT SPECIFICATION

Light Source: 25W, 3000K, 3062lumens

**Dimming:** Non-dimmable.

For all sales and technical enquiries, please contact:

+44 (0)114 263 4266

info@davidvillagelighting.co.uk

www.davidvillagelighting.co.uk