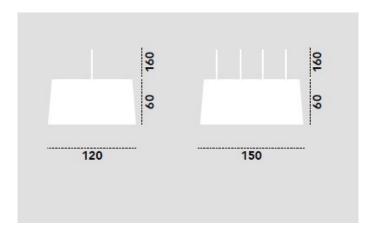

## **Modoluce Millelucci Suspension**

Oversized Plissé Suspension light, with cream shade, available in 120cm and 150cm diameter size.

Plissé cream fabric with opal plexi-glass lower diffuser.

**120cm:** 4x 70W E27 **150cm:** 6x 70W E27