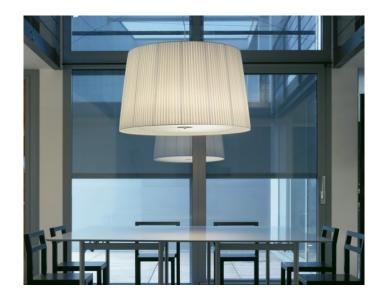

## **Modoluce Millelucci Suspension**

Oversized Plissé Suspension light, with cream shade, available in 120cm and 150cm diameter size.

Plissé cream fabric with opal plexi-glass lower diffuser.

**120cm:** 4x 70W E27 **150cm:** 6x 70W E27