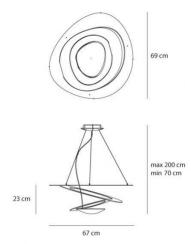

### PRODUCT SPECIFICATION

**Light** 44W, 2700K or 3000K, 3097 or 3313 lumens

Source:

IP Code: 20

Dimming: Push to make/ switch dimming, dimmable using

push to make switches. Please consult your electrician, additional wiring may be required on

site.

Dimensions: 69cm width

67cm length 70-200cm drop