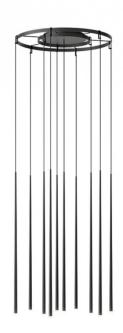

## Vibia Slim 0935 LED Suspension

Featuring 10 slender shades with integrated LEDs, the Vibia Slim 0935 Suspension provides a soft but functional downlight. Designed by Jordi Vilardell this contemporary lighting solution can be used in both residential and commercial environments, able to immediately catch your eye whilst still remaining minimalistic. The Vibia Slim 0935 LED Suspension is best displayed in spaces with high ceilings and is available in a variety of carefully selected finish options, all providing a matching ceiling canopy.

Display this graceful lighting solution in entryways, hotel lobbies, large dining spaces or in larger open stairwells. It is guaranteed to become a conversation starter whilst providing your space with functional and inviting illumination.