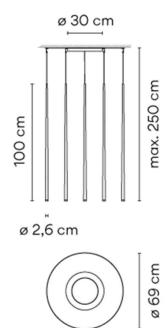

Dimensions: Ø69cm

Shade Height: 100cm

Maximum Drop Height: 200cm Ceiling Canopy: Ø30cm