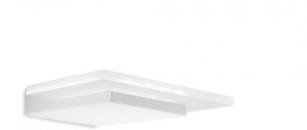

## **PRODUCT DESCRIPTION**

Light Attack Dub 15 Wall Light

This light has a minimalist design and emits light that seems to appear out of nowhere and spread from the ceiling, firm and soft at the same time.

Materials: white wrinkle-effect coated metal mounting frame; satin finished polymethylmethacrylate diffuser.