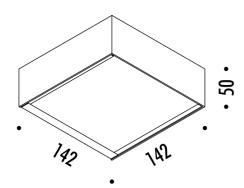

### PRODUCT SPECIFICATION

Light Source: 1 x max 100W R7s (excluded)

IP Code: 20

Dimensions: 14.2 cm width

14.2 cm length5 cm height

For all sales and technical enquiries, please contact:

+44 (0)114 263 4266