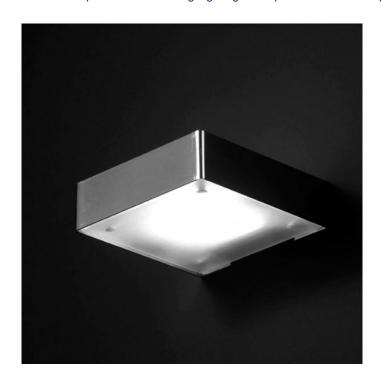

## **Davide Groppi Toast Wall Light**

### PRODUCT DESCRIPTION

Davide Groppi Toast Wall Light.

Metal structure available with either a matt black, matt white, polished chrome or brushed chrome finish.