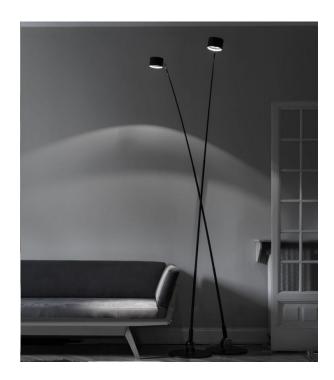

# **PRODUCT DESCRIPTION**

Davide Groppi Sampei 230

The Sampei is a range of tall floor lights, available in 4 sizes. The small LED head of the lamp is suspended high above, on a slender arching rod, providing overhead downward light.

This is the smallest in the range. The Sampei Floor Light makes a statement by itself but is also ideal for placing in pairs for additional impact.

Metal and fiberglass structure available with either a matt white or matt black finish.

### Please note that the main image shows two floor lamps but the price is per individual floor lamp .

Other heights available: 260, 290 or 440cm (please contact us to purchase the 260 or 440 options).