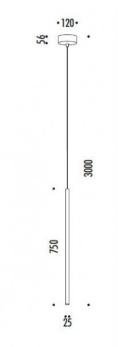

### **PRODUCT SPECIFICATION**

Light Source: 4W, 3000K, 420 Lumens IP Code: 20 Dimming: Non-Dimmable Dimensions: Ceiling Canopy: 2.8 x 12cm Diameter: Ø 2.5cm Cable: 300cm

Height: 75cm