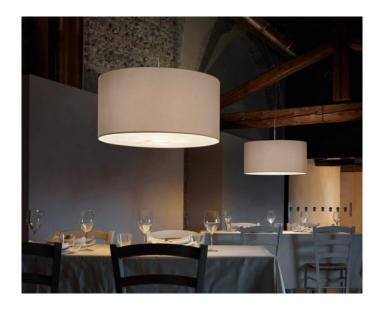

### **PRODUCT DESCRIPTION**

Modoluce Cilindro Suspension.

The diffuser is cotton fabric, in white, ivory, black or brown. Lower diffuser in opal flexi-glass. With steel suspension cables. Other colours are available.

David

Village Lighting

The Cindi Suspension exhibits an elegant and contemporary design.