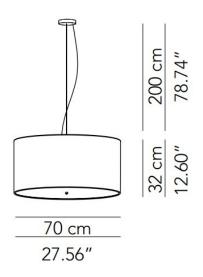

### **PRODUCT SPECIFICATION**

Light Source: 1 x 70W E27 (excluded) IP Code: 20 Dimensions: 70 cm diameter 32 cm height 200 cm cable length