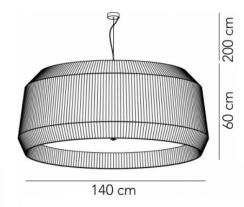

#### PRODUCT SPECIFICATION

Light Source: 6 x 105W E27 HES (excluded)

IP Code: 20

Dimensions: Shade Diameter: 140cm

Shade Height: 60cm Cable Length: 1.6M

For all sales and technical enquiries, please contact: