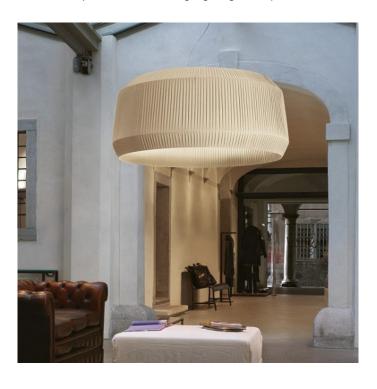

## **Modoluce Loto Suspension**

Hand finished pleated fabric shade, available in 6 colours: fuschia, black, purple, orange, beige and white. Has lower opal plexiglass diffuser.

Also available with dali dimmable gear (available upon request)

#### PRODUCT SPECIFICATION

Light Source: 6 x 105W E27 HES (excluded)

IP Code: 20

Dimensions: Shade Diameter: 140cm

Shade Height: 60cm Cable Length: 1.6M

For all sales and technical enquiries, please contact: