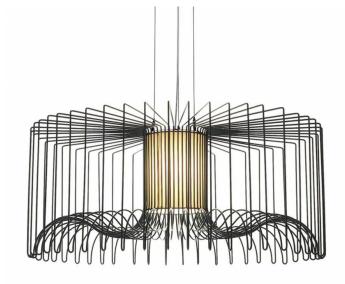

### **Modoluce Icaro Mega Suspension**

David

Village Lighting

Stunning Suspension, a playful pendant consisting of metal painted black matt steel wires.

(Outdoor version at IP65 available upon request)