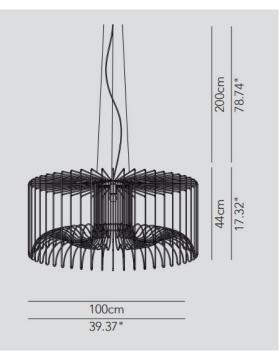

#### **PRODUCT SPECIFICATION**

Light Source: max 70W E27 (excluded) IP Code: 20

Dimensions: 100cm Shade diameter 44cm Shade height 200cm Max drop

For all sales and technical enquiries, please contact:

+44 (0)114 263 4266 info@davidvillagelighting.co.uk www.davidvillagelighting.co.uk