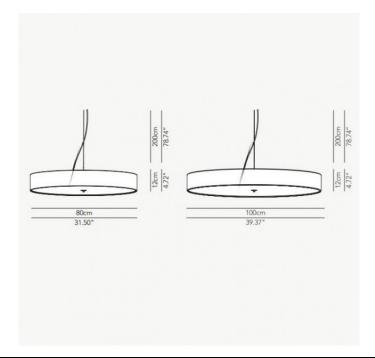

## Modoluce Discovolante Suspension

The diffuser is available in two finishes.

Metalised PVC in Satin Finish or Chrome or cotton available in a wide range of colours.

Plexiglass lower diffuser.

Available in two sizes: 80cm or 100cm Diameter