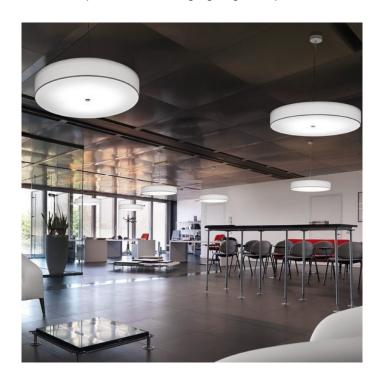

## Modoluce Discovolante Suspension

The diffuser is available in two finishes.

Metalised PVC in Satin Finish or Chrome or cotton available in a wide range of colours.

Plexiglass lower diffuser.

Available in two sizes: 80cm or 100cm Diameter