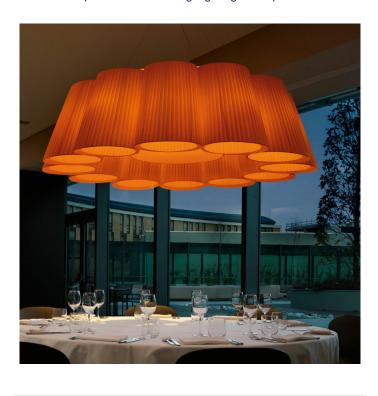

## **Modoluce Florinda 12 Suspension**

Suspension with 12 shades in hand folded pleated material, available in 6 colours: white, beige, fuchsia, black, purple, orange or dark brown.

A timeless design, which gives a wonderful light and shadow effect.