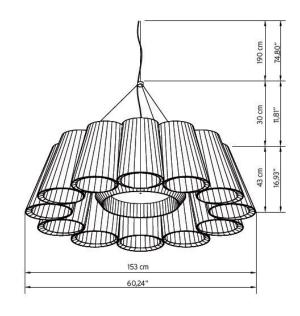

#### PRODUCT SPECIFICATION

**Light** 12+3 x E27 12X70 W HES + 3X42 W HES

**Source**: (excluded)

IP Code: 20

**Dimming:** Dimmable via mains phase dimming.

Dimensions: Ø 153cm shade

43 cm shade height 200 cm max drop height