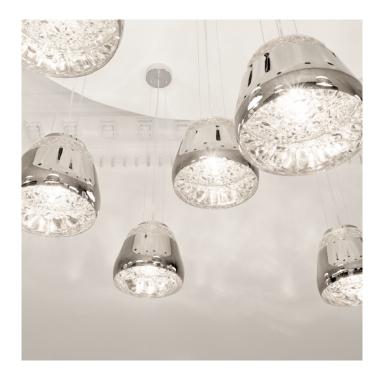

## Valentine Baby by Moooi

The smaller version of the <u>Valentine Suspended Lamp</u>, the Valentine Baby measures 21cm in diameter. A design by Marcel Wanders for Dutch lighting and furniture manufacturer, Moooi. The light often described as a 'magic mirror with a bouquet of flowers'. Valentine Baby has a metal plated shade in a choice of black, chrome or gold finish. The light is diffused via the clear glass diffuser with a floral pattern, and reflected from the interior mirrored surface.

David

Village Lig<u>hting</u>

Valentine Baby is a luxurious suspension light, that can be installed on its own, or you may choose to hang multiple suspensions and create a unique effect. The lights are suitable for residential and commercial projects, as well as in hospitality. The lights are suspended from a transparent cord, which gives the illusion of them floating mid-air. The <u>Valentine Collection</u> further includes the Valentine Flat, with a disk shade, and the table lamp; all with the trademark floral glass.