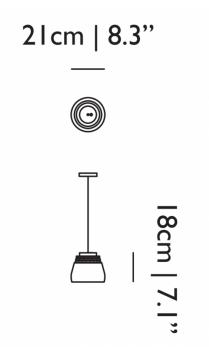

#### **PRODUCT SPECIFICATION**

| Light Source: | 1 x Max 60W E14 (excluded)                         |
|---------------|----------------------------------------------------|
| IP Code:      | 20                                                 |
| Dimming:      | Dimmable via mains phase dimming.                  |
| Dimensions:   | Ø21cm<br>Shade Height: 18cm<br>Cable Length: 400cm |