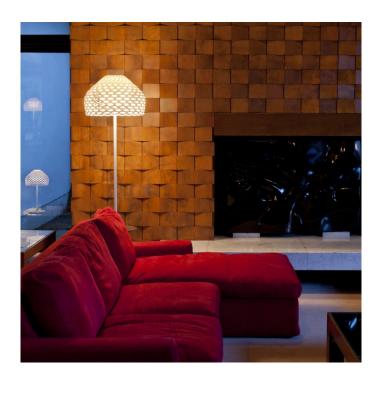

## **Tatou Floor Lamp by Flos**

With its distinctive shell like shade, the Tatou collection of lighting designs by Patricia Urquiola was inspired by classic Japanese armour. Tatou derives its name from the French word for armadillo and its influence can be seen in the intricate lattice diffuser which provides a soft light.

The Tatou series includes this floor lamp, and also a <u>pendant</u> available in two sizes and a <u>table lamp</u>. The rest of the range be used in conjunction to the Tatou floor light to create a harmonic feel or the Tatou lights work equally as well as a stand alone piece due to their decorative and stylish style.

Available in two colours, ochre grey or white, the Tatou floor lamp provides a warm ambience and sits comfortable in a variety of environments including living rooms, conservatories, bedrooms and studies.