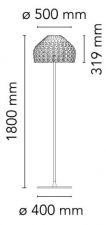

## PRODUCT SPECIFICATION

Light Source: 1 x max 205W E27 (excluded)

IP Code: 20

**Dimming:** In line dimmer included on cable

Dimensions: Ø50cm shade

31.9cm shade height 180cm height

Ø40cm base

170cm cable length