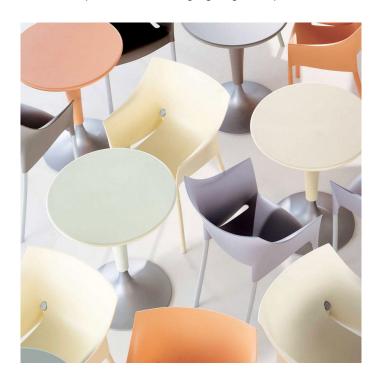

# Dr NO Chair by Kartell

A Kartell classic, the Dr NO Chair is best known for both its functionality and beauty. The chair is durable and not affected be temperature changes and weather conditions and can be stacked on top of each other to save space.

An slick and elegant design, available in four pastel colours while the material makes it easy to clean and ready to use at any time! The Dr NO has a comfortable and welcoming seat while the combination of its attributes make the chair an excellent choice for outdoor use.