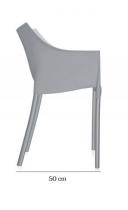

### PRODUCT SPECIFICATION

Dimensions: 54 cm width

50 cm depth 81.5 cm height 66 cm arm rest height

46.5 cm seat height

For all sales and technical enquiries, please contact:

+44 (0)114 263 4266

info@davidvillagelighting.co.uk