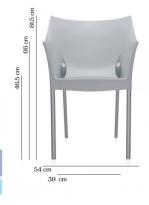

### PRODUCT SPECIFICATION

Dimensions: 54 cm width

50 cm depth 81.5 cm height 66 cm arm rest height

46.5 cm seat height

For all sales and technical enquiries, please contact:

+44 (0)114 263 4266

info@davidvillagelighting.co.uk