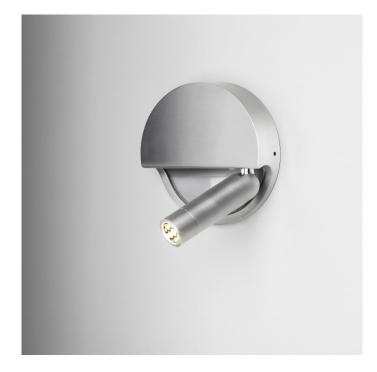

## Marset Ledtube R LED Wall Light

Synonymous with the brand for it's utilitarian functionality and ability to blend seamlessly into any space, Ledtube by Marset is iconic today as it was 10 years ago upon it's release. As a headboard light, Ledtube R was designed to ergonomically friendly, sleek and minimal, as well a being an intuitive light to interact with. The central tubular piece comes away from it's frame to be angled in a way that best suits the user, the light turns on when opened and turns off again when closed back.

Marset Ledtube R is ideal for bedrooms in both residential and hospitality spaces, the design blends well into any setting to give the user comfort and aid as a reading light.

#### PRODUCT SPECIFICATION

Light Source: 2.1W, 2700K, 226.5 Lumens

 IP Code:
 20

 Dimming:
 Integrated on/off switch on the product.

 Dimensions:
 Ø13.2cm

 Depth: 3.4cm