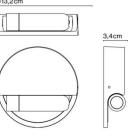

#### PRODUCT SPECIFICATION

Light Source: 2.1W, 2700K, 226.5 Lumens

 IP Code:
 20

 Dimming:
 Integrated on/off switch on the product.

 Dimensions:
 Ø13.2cm

 Depth: 3.4cm