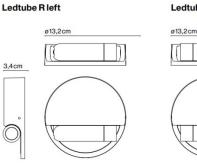

#### PRODUCT SPECIFICATION

Light Source: 2.1W, 2700K, 226.5 Lumens

 IP Code:
 20

 Dimming:
 Integrated on/off switch on the product.

 Dimensions:
 Ø13.2cm

 Depth: 3.4cm