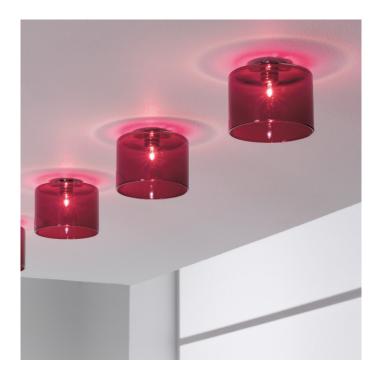

# Spillray Recessed Ceiling Light by Axolight

The Spillray recessed ceiling light was designed by Manuel Vivian as part of the <u>Axolight Spillray collection</u>. The ceiling light is made from a chic glass lampshade, available in 3 sizes and 3 colours. The glass shade allows the light to escape and be revealed to create a lovely and inviting glow that illuminates out of the shade in many directions.

The Spillray ceiling lamp also emits a downward glow, being perfect for illuminating the entire room. You can use one for a small room or multiple in a larger room. Mix and match colours and sizes to create an eye-catching light feature, suitable for any domestic or professional setting.