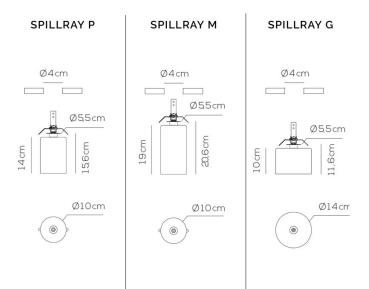

#### **PRODUCT SPECIFICATION**

| Light<br>Source: | 1 x max 1.5W 12V <sub>DC</sub> LED G4 non dimmable<br>(included by Axolight)                                                                         |
|------------------|------------------------------------------------------------------------------------------------------------------------------------------------------|
| IP Code:         | 20                                                                                                                                                   |
| Dimming:         | Non dimmable.                                                                                                                                        |
| Dimensions       | <ul> <li>Spillray P</li> <li>Ø 10 cm shade</li> <li>14 cm glass height</li> <li>15.6 cm overall height</li> <li>Ø 5.5 cm recessed opening</li> </ul> |
|                  | Spillray M<br>Ø 10 cm shade<br>19 cm glass height<br>20.6 cm overall height<br>Ø 5.5 cm recessed opening                                             |
|                  | <b>Spillray G</b><br>Ø 14 cm shade                                                                                                                   |

10 cm glass height 11.6 cm overall height Ø 5.5 cm recessed opening