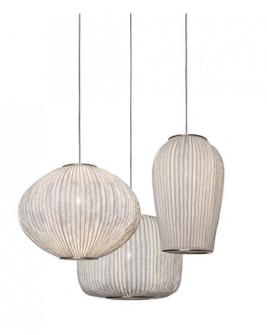

## Arturo Alvarez Coral Compo

Inspired by the natural beauty of the coral reefs, this marvellous chandelier is comprised by organic looking and varying sized pendants. Each pendant, which can be bought separately, is part of the Coral collection.

Here, the Coral pendants are combined. in an arrangement of three (small), five (medium) or ten (large) pedants to form a stunning chandelier. Each pendant is hand-made of painted stainless steel and come with transparent cables. The large chandeliers are wonderful in large spaces and rooms with high ceilings.