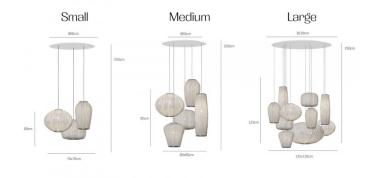

### Dimensions: Small:

70 x 70cm Height: 68cm Ceiling Rose: Ø60cm

#### Medium:

80 x 80cm Height: 95cm Ceiling Rose: Ø60cm

Large:

135 x 135cm Height: 123cm Ceiling Rose: Ø120cm