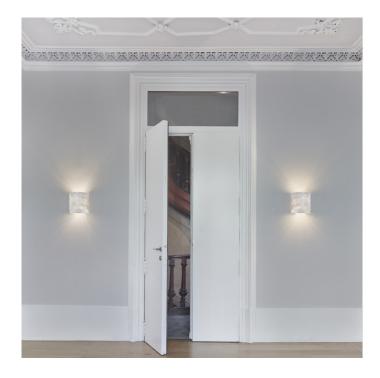

## Arturo Alvarez Kala Wall Light

The Kala wall light is made with a painted and hand-made stainless steel mesh. The irregular size and shape of the Kala reminds us of the forever changing sandy dunes in the desert.

The unusual shape, created from the repeated folding of the mesh allows the light to escape in every direction, including back towards the wall and reflecting off it.