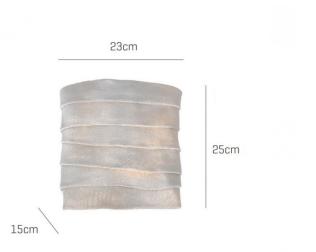

#### PRODUCT SPECIFICATION

Light Source: 2 x Max 4W LED G9 (excluded) IP Code: 20 Dimensions: Height: 25cm Width: 23cm Depth: 15cm

For all sales and technical enquiries, please contact:

+44 (0)114 263 4266 info@davidvillagelighting.co.uk www.davidvillagelighting.co.uk