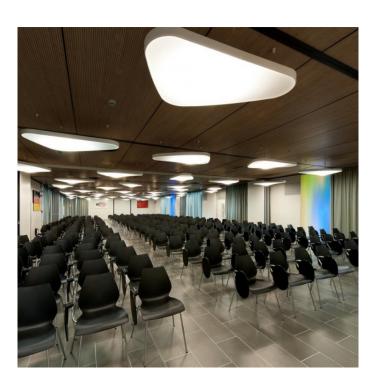

# **Centrelight Petal Suspension**

CL2201

SOURCE: https://www.davidvillagelighting.co.uk/product/centrelight-petal-suspension/12819

#### PRODUCT DESCRIPTION

Light as a suspended petal, white as the subdued lighting and with a softness that enhances it. A suspension lamp with an organic form which conceals the magic of silence within: the body consists of a sound-absorbent panel upholstered in white fabric.

Lamps:

LED 21Watt Dali dimmable

**Energy Efficient Lighting** 

For further details on pricing, lamp options & sizes please contact us .