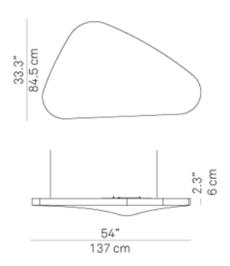

# **Centrelight Petal Suspension**

CL2201

SOURCE: https://www.davidvillagelighting.co.uk/product/centrelight-petal-suspension/12819

#### PRODUCT DESCRIPTION

Light as a suspended petal, white as the subdued lighting and with a softness that enhances it. A suspension lamp with an organic form which conceals the magic of silence within: the body consists of a sound-absorbent panel upholstered in white fabric.

Lamps:

LED 21Watt Dali dimmable

**Energy Efficient Lighting** 

For further details on pricing, lamp options & sizes please contact us .