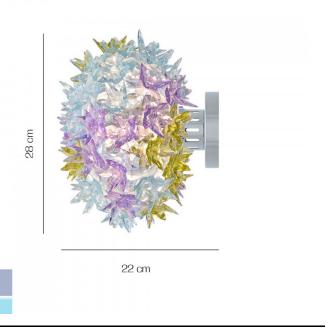

#### PRODUCT SPECIFICATION

**Light Source:** 3 x 4.5W LED G9 (included)

IP Code:

Dimmina: Dimmable via mains phase dimming.

Dimensions: Ø 28 cm

22 cm depth

For all sales and technical enquiries, please contact: