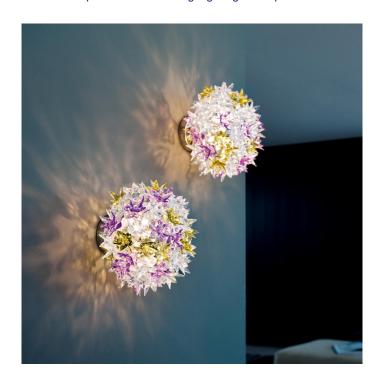

## Kartell Bloom CW2 Ceiling/Wall

A delicate spring bouquet, the Bloom CW2 is a Feruccio Laviani lamp that brings a colourful nuance in either mint, lavender, white or crystal finish. The Bloom CW2 can be mounted onto the wall or the ceiling and is the smallest in the Bloom collection. The light is covered in numerous, sparkling polycarbonate flowers. A series of lights within the frame direct the light through the flowers which are then reflected from the petals into every direction.