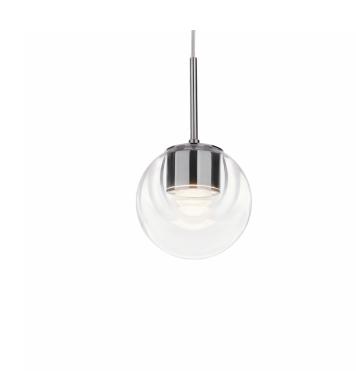

# **KDLN Dew 1 LED Suspension Light**

Designed by French designer Emmanuel Babled, the Dew suspension is described by KDLN as 'glass drops suspended in space like dew, tangible and fleeting, they multiply their luminous reflections'. The expertly crafted glass shades envelop the glistening chrome detailing. This detail is what makes these lights a stunning feature when switched off as well as switched on. The choice of ceiling canopy gives you the freedom to mount the Dew suspension in the ideal fashion. This suspension is also available in a black or brass finish upon request.

Emmanuel is known for his love of glass and voluptuous forms that emulate droplets of luxurious glass. This passion paired with the metal chrome detailing demonstrates the skill and craftsmanship that the designer has used to form these Dew suspension lights.

### PRODUCT SPECIFICATION

Light Source: 4.8W, 2700K, 500 Lumens

IP Code: 20

**Dimming:** Dimmable via mains phase dimming.

**Dimensions: Surface:** 

Depth: 0.6cm Ø8cm

Recessed: Depth: 3cm Ø12.5cm

Shade: Ø11cm Cable Length: 250cm