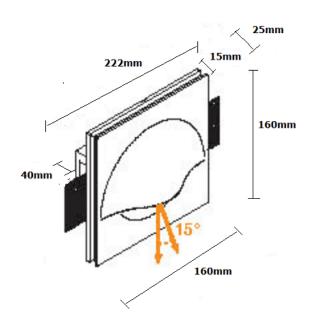

## Light Attack GYP-1 Plaster-in-LED 160mm x 160mm wall

SOURCE: https://www.davidvillagelighting.co.uk/product/Light-Attack-GYP-1-Plaster-in-LED-160mm-x-160mm-wall/12766

## PRODUCT DESCRIPTION

GYP/1

The Light-Attack GYP-1 Plaster-in-LED Square 160mm x 160mm Wall light. Plaster-in semi-recessed light with a fixed optical system. LED lamp points downwards to give a pool of light on the floor. Ideal for low level corridor lighting.

## PRODUCT SPECIFICATION

Light Source: 1W, 3000K, 130lumens

IP Code: 20

For all sales and technical enquiries, please contact:

+44 (0)114 263 4266

info@davidvillagelighting.co.uk

www.davidvillagelighting.co.uk