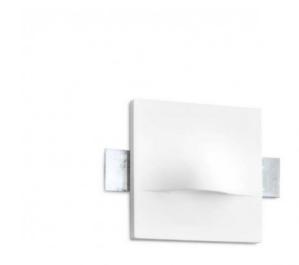

## Light Attack GYP-1 Plaster-in-LED 160mm x 160mm wall

SOURCE: https://www.davidvillagelighting.co.uk/product/Light-Attack-GYP-1-Plaster-in-LED-160mm-x-160mm-wall/12766

## PRODUCT DESCRIPTION

GYP/1

The Light-Attack GYP-1 Plaster-in-LED Square 160mm x 160mm Wall light. Plaster-in semi-recessed light with a fixed optical system. LED lamp points downwards to give a pool of light on the floor. Ideal for low level corridor lighting.