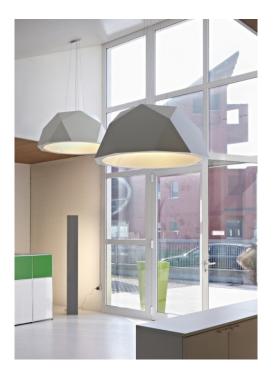

# Centrelight Creeo 115cmØ Suspension

SOURCE: https://www.davidvillagelighting.co.uk/product/centrelight-creeo-115cm-suspension/12724

#### **PRODUCT DESCRIPTION**

Centrelight Creeo suspension light, 115cm in diameter. Shade available in matt white or natural wood foil. Lower diffuser in opaline polymethylmethacrylate (PMMA).

David Village Lighting

Lamp: 10x 22w E27 fluorescent

This light is also available in a smaller size (57.2cmØ), please see CL1505 and contact us for more information on this product.