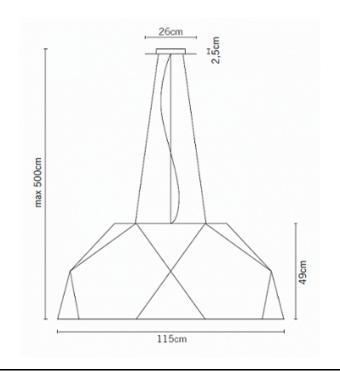

# Centrelight Creeo 115cmØ Suspension

SOURCE: https://www.davidvillagelighting.co.uk/product/centrelight-creeo-115cm-suspension/12724

#### **PRODUCT DESCRIPTION**

Centrelight Creeo suspension light, 115cm in diameter. Shade available in matt white or natural wood foil. Lower diffuser in opaline polymethylmethacrylate (PMMA).

David Village Lighting

Lamp: 10x 22w E27 fluorescent

This light is also available in a smaller size (57.2cmØ), please see CL1505 and contact us for more information on this product.