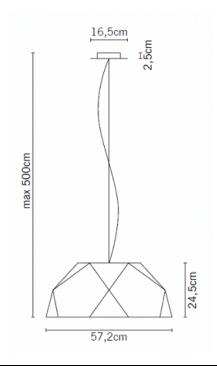

# Centrelight Creeo 57.2cmØ Suspension

SOURCE: https://www.davidvillagelighting.co.uk/product/centrelight-creeo-572cm-suspension/12723

#### **PRODUCT DESCRIPTION**

Centrelight Creeo suspension light, 57.2cm in diameter. Shade available in matt white or natural wood foil. Lower diffuser in opaline polymethylmethacrylate (PMMA).

Lamp: 5x 18w E27 fluorescent

### **PRODUCT SPECIFICATION**