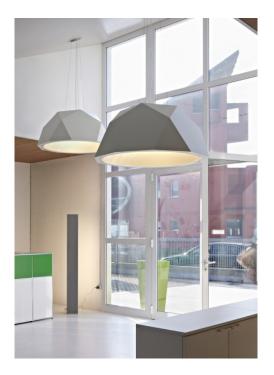

# Centrelight Creeo 57.2cmØ Suspension

SOURCE: https://www.davidvillagelighting.co.uk/product/centrelight-creeo-572cm-suspension/12723

#### **PRODUCT DESCRIPTION**

Centrelight Creeo suspension light, 57.2cm in diameter. Shade available in matt white or natural wood foil. Lower diffuser in opaline polymethylmethacrylate (PMMA).

Lamp: 5x 18w E27 fluorescent