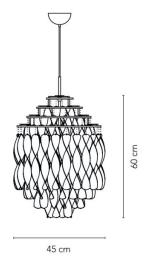

#### PRODUCT SPECIFICATION

Light Source: 1 x max 60W E27 (excluded)

IP Code: 20

**Dimming:** Dimmable via mains phase dimming

Dimensions: Ø 45 cm

60 cm height 400 cm cable length SP01

For all sales and technical enquiries, please contact: