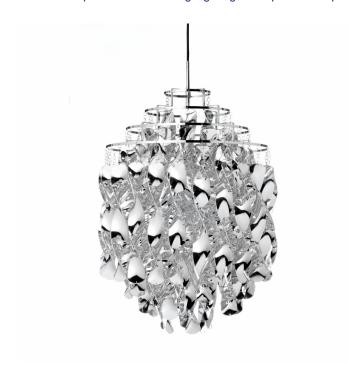

## **Verpan Spiral SP01 Pendant**

The Verpan Spiral SP01 Pendant uses plastic silver plated spirals in different finishes and different lengths suspended from a chrome frame. This results in a lively and expressive sculptural design that creates a unique and vibrant ambience even when switched off.

The spiral design plays with the light and the surroundings as it reflects and diffuses light out into the room. This ceiling lamp is a great example of Verner Panton's re-imagining of everyday products. This experimentation comes from a desire to 'try to show new ways to encourage people to use their fantasy and make their surroundings more exciting'. This is achieved in the design of the Verpan Spiral SP01 Pendant in both chrome and gold finishes.