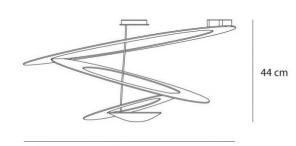

#### **PRODUCT SPECIFICATION**

Light Source:1x max 11W R7 (excluded)IP Code:20Dimming:Dimmable via mains phase dimming.Dimensions:Ø 97 cm<br/>44 cm height

97 cm