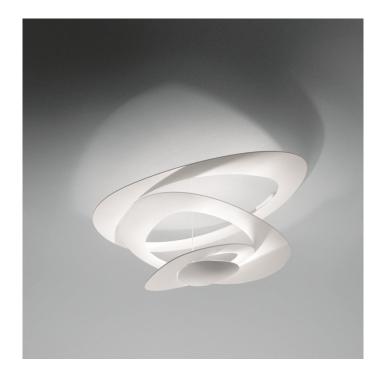

## **Pirce Ceiling Light by Artemide**

Designed by Giuseppe Maurizio Scutellà in 2008 for Artemide, this is the ceiling version of Pirce light, an extension to the existing Pirce range. Opening out of a slim disk are fluttering spirals, which fall gently downwards, creating magical effects of form and light in flowing twirls.

In the Pirce Ceiling Light the lamp itself is placed in the lower dish of the light casting illumination upwards to give indirect light emission making this light by Artemide not only a special light source but also a unique piece of ceiling art.