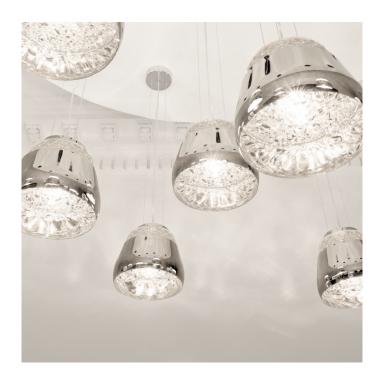

### **Valentine Suspension by Moooi**

The Valentine suspended lamp was designed by Marcel Wanders for Dutch lighting and furniture manufacturer, Moooi. The Valentine brings that sparkle missing from any interior, bringing love in the air and a warm glow. The suspension is made of metal plated shade and has a crystal, blown glass diffuser with a unique floral pattern; visible mainly from below. The light resembles somewhat a car's headlight, but with a bouquet of flowers on the glass. The light is diffused through the glass, and reflected from the mirrored interior surface. Valentine is a designer lighting, guaranteed to be an eye catcher in any setting. The light is available in three finish options, black, chrome or gold with a matching canopy. With a 36 cm diameter, the Valentine is also available in a smaller version, the Valentine Baby.