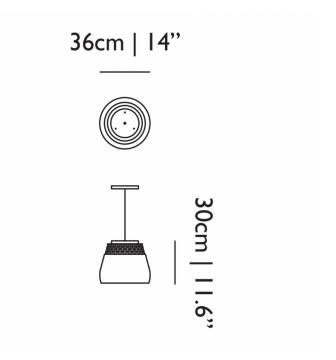

#### PRODUCT SPECIFICATION

Light Source: 1 x Max 105W E27 (excluded)

IP Code:

Dimming:

Dimmable via mains phase dimming.

**Dimensions:** Shade: Ø36cm

> Shade Height: 30cm Cable Length: 400cm