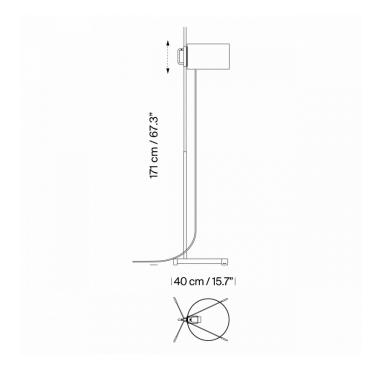

#### PRODUCT SPECIFICATION

Light Source: 1 x Max 12W E27 LED (included)

IP Code: 20

**Dimming:** Integrated on/off switch on product.

Dimensions: Shade: Ø30

Shade Height: 18cm Full Height: 171cm Depth: 40cm Base Width: 38cm Cable Length: 400cm