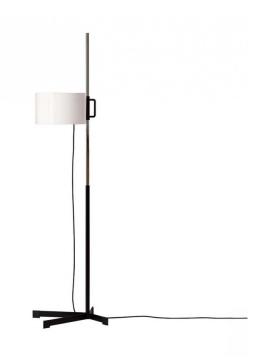

### TMC by Santa & Cole

Originally designed in 1961 by Miguel Mila, the Santa & Cole TMC Floor Lamp won the ADI FAD Golden Delta award in Barcelona the same year. Miguel Mila included the TMC in the first collection he made for TRAMO; the company he created to promote his work after the war in Spain. In 2011 the TMC Floor Lamp became part of the Santa & Cole TM collection, marking it's 50th anniversary. This floor lamp is considered the dressed up version of the TM lighting solutions - crafted from metal instead of natural wood, it adds a more modern and elegant touch to your space.

The position of the lampshade is height adjustable, using the handle fitted on the back of the structure, by pulling the magnetic handle at 60° you can bring the shade up or down. You can adjust the position based on your own personal needs; when placed higher up on the shaft of the lamp the TMC provides more ambient light projection. whereas when placed lower towards the ground it becomes more of a direct task light. The lamps cable that protrudes from the shade, can be gently pulled in order to turn the lamp on/off.