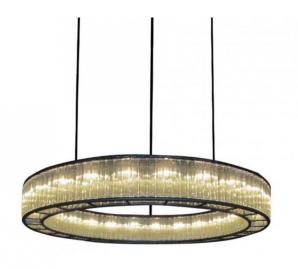

## Santa & Cole Estadio Triple Support Suspension

'Estadio' translates to Stadium in English, which hints to the original home of this luminaire; the Santa & Cole Estadio Triple Support Suspension was originally designed by Miguel Mila for the 1992 Barcelona Olympic Games Stadium. The design is reminiscent of medieval chandeliers which would host numerous candles, found in castles and cathedrals. The Estadio Suspension is made of a powerful metal ring and textured glass blocks, which produce a softly diffused light and result in beautiful shadows that are cast across your room.

These modern and elegant chandeliers are crafted from raw materials, and were granted the nickname 'ring of light'. Estadio Suspension Light is available in three different sizes, and is perfect for large spaces and high ceilings. Ideal for commercial environments in both the hospitality and professional settings. Also available as a **Singular Support Suspension**.