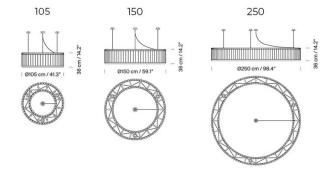

Dimensions: Estadio 105:

Ø105cm Height: 36cm

Drop Height: 190-445cm

Estadio 150: Ø150cm Height: 36cm

Drop Height: 190-445cm

Estadio 250: Ø250cm Height: 36cm

Drop Height: 190-445cm