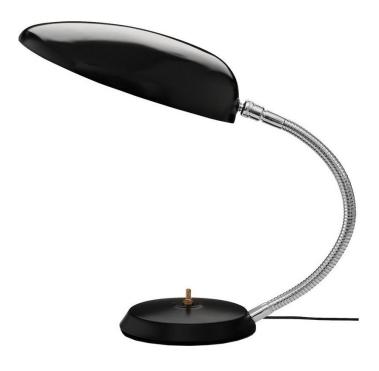

## **Gubi Cobra Table Lamp**

LA9879

SOURCE: https://www.davidvillagelighting.co.uk/product/Gubi-Cobra-Table-Lamp/11643

#### PRODUCT DESCRIPTION

Designer: Greta M. Grossman

# **Grossman Cobra Table Lamp by Gubi**

The Cobra Table Lamp by Gubi is an original design by the influential icon Greta M. Grossman. Despite being designed in the 1950s, this table lamp still has a contemporary look due to its unique resemblance to a cobra's hood.

Like the <u>Cobra Floor Lamp</u>, this lamp has a completely flexible tubular arm, which means it can be pointed in any direction you like. This classic lamp will add a touch of elegance and modernity to any lounging area and its functionality will make it the handiest piece of furniture you have ever owned.