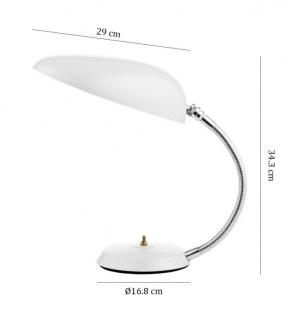

#### PRODUCT SPECIFICATION

Light Source: 1 x max 28W E14 (excluded)

IP Code: 20

**Dimming:** Integrated on/off switch on the product

Dimensions: 34.3cm height

29cm shade length Ø16.8cm base 170cm cable length