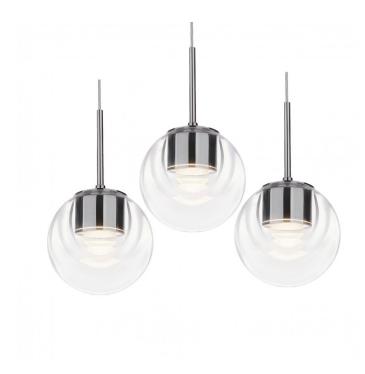

# **KDLN Dew 3 LED Suspension Light**

SOURCE: https://www.davidvillagelighting.co.uk/product/KDLN-Dew-3-LED-Suspension-Light/11489

## **KDLN Dew 3 LED Suspension Light**

The Dew 3 Suspension light was inspired by dewdrops made tangible with their glistening reflections and delicate appearance. KDLN describes this suspension as 'A system that allows for total compositional freedom. From two to an infinite number of elements to create a chandelier of all shapes and sizes, from cascades to strings of light'. Bringing a dream-like dimension into your home, whether it be over a dining table, down a staircase or over a bedside table. The Dew suspension by KDLN is a stunning addition to any space.

#### PRODUCT SPECIFICATION

Light Source: 3 x 4.8W, 2700K, 1500 Lumens

IP Code: 20

Dimming: Dimmable via mains phase dimming.

Dimensions: Ø25cm

Ceiling Canopy: Ø20.5cm x 2.5cm

Cable Length: 250cm

For all sales and technical enquiries, please contact: