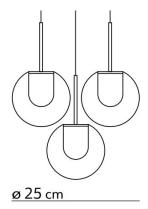

#### PRODUCT SPECIFICATION

Light Source: 3 x 4.8W, 2700K, 1500 Lumens

IP Code: 20

Dimming: Dimmable via mains phase dimming.

Dimensions: Ø25cm

Ceiling Canopy: Ø20.5cm x 2.5cm

Cable Length: 250cm

For all sales and technical enquiries, please contact: