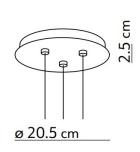

#### PRODUCT SPECIFICATION

Light Source: 3 x 4.8W, 2700K, 1500 Lumens

IP Code: 20

Dimming: Dimmable via mains phase dimming.

Dimensions: Ø25cm

Ceiling Canopy: Ø20.5cm x 2.5cm

Cable Length: 250cm

For all sales and technical enquiries, please contact: