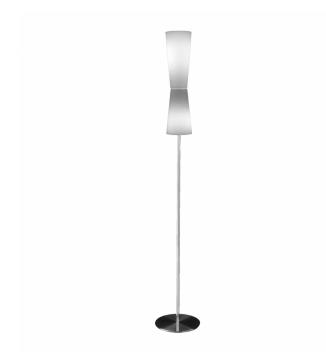

### **Oluce Lu-Lu Floor Lamp**

Oluce Lu-Lu Floor Lamp was created by Italian designer, Stefano Casciani in 1996. This Lu-Lu Floor Lamp is the perfect balance of geometric abstraction which is required by the structure to maintain its courtliness. Casciani chose primitive shapes for the body of the structure which is attached to a chromium-plated metal stem and a circular base. A frosted glass shade allows a soft dispersal of light around the body of the structure whilst also creating an upward and downward light from the top and bottom. Manufactured from a double-shaded mould, the glass has been hand-blown to create its unique shape.

Lu-Lu Floor Lamp stands at a height of 173cm which is the perfect size to be featured in a residential setting. Oluce Lu-Lu collection also consists of an Oluce Lu-Lu Table Lamp which can be featured with the floor lamp for a striking visual element.