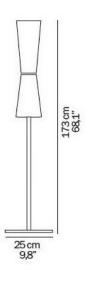

Lu-Lu Floor Lamp stands at a height of 173cm which is the perfect size to be featured in a residential setting. Oluce Lu-Lu collection also consists of an Oluce Lu-Lu Table Lamp which can be featured with the floor lamp for a striking visual element.

#### **PRODUCT SPECIFICATION**

Light Source:1x Max 100W, E27 (Excluded)IP Code:20Dimming:In line on/off switch on cableDimensions:Height: 173cm<br/>Base diameter: Ø 25cm

For all sales and technical enquiries, please contact: