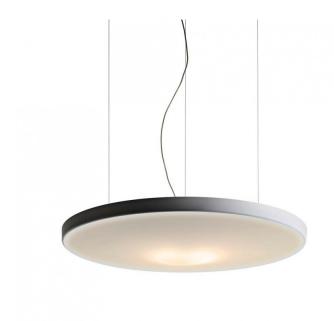

## **Luceplan Round Petale Pendant**

The Luceplan Round Petale is a minimalistic pendant light with an organic form. The design was inspired by nature, specifically a floating petal - which was the inspiration for the name. This piece was designed by Odile Decq for Luceplan in 2011 and remains just as influential now as the day it were released.

This pendant light is made from a sound absorbent panel that is dressed in white fabric, improving the acoustics in your space. Sounds are completely absorbed with this design, making it great for public hospitality spaces or areas in your home where you often host or gather with friends. The Luceplan Round Petale is a non-dazzling luminaire that points directly downwards and is dimmable, meaning you can personalise your light intensity to fit your own needs, offering both a beautiful and functional light.