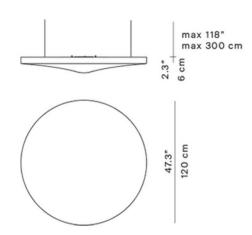

Dimensions: Max Drop: 300cm

Body: Ø120cm Depth: 6cm

For all sales and technical enquiries, please contact:

+44 (0)114 263 4266

info@davidvillagelighting.co.uk

www.davidvillagelighting.co.uk