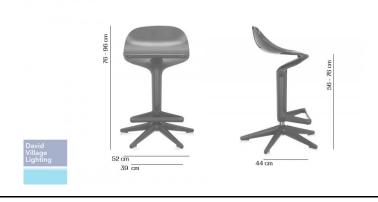

## PRODUCT SPECIFICATION

Dimensions: 52 cm width

76-96 cm stool height 39 cm seat width 44 cm seat depth 56-76 cm seat height