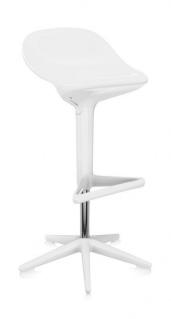

# Spoon Stool by Kartell

An Antonio Citterio original, the Spoon stool is elastic in both appearance and function. Its sophisticated design includes an ingeniously hand pump concealed within the seat, allowing you to adjust the stool at height between 56 and 76 cm.

Citterio collaborated with Toan Nguyen and thus the Spoon was born. A smart design, with a comfortable seat, back and foot rest. The Spoon can be found in bars and kitchens benches. Available in white, black or orange.

### Material:

Smooth batch-dyed polypropylene