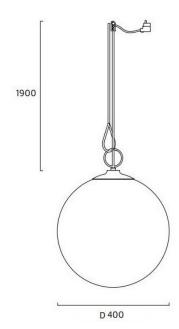

#### PRODUCT SPECIFICATION

Light Source: 1 x 53W E27 (excluded)

IP Code: 20

Dimensions: Ø 40 cm

190 cm cable length

For all sales and technical enquiries, please contact:

+44 (0)114 263 4266

info@davidvillagelighting.co.uk