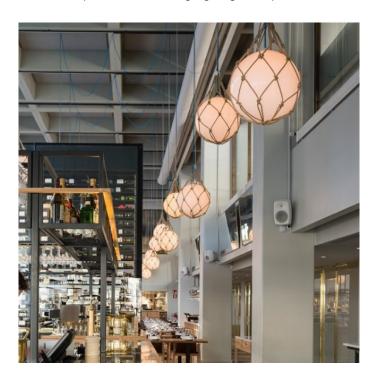

### Zero Fisherman 400 Pendant

The Zero Fisherman pendant has been inspired by the glass fishing floats that fishermen used to keep their nests a float. Now their design can be used to create an adventurous vibe in a contemporary setting.

This designer pendant, inspired by the oceans, has a shade in opal UV-stable polyethene with handmade netting finished in white, orange or natural. Other colours are available upon request.

For further details, pricing and orders please contact us .