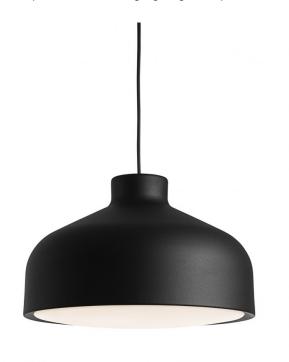

## **Zero Lens Large Pendant**

LA9635

SOURCE: https://www.davidvillagelighting.co.uk/product/Zero-Lens-Large-Pendant/11155

## PRODUCT DESCRIPTION

Designer: Jens Fager

Painted aluminium and matt acrylic. 450 mm diameter.

LED and dimmable versions of this light are available on request.

Dimmable version available on request at extra cost.