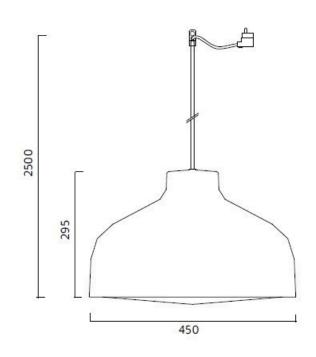

## PRODUCT SPECIFICATION

Light Source: max 60W E27 (excluded)

IP Code:

Dimensions: Ø 45 cm shade

29.5 cm shade height 250 cm cable length

For all sales and technical enquiries, please contact:

+44 (0)114 263 4266