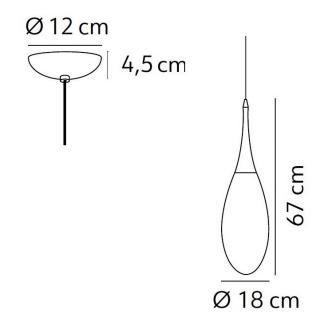

#### PRODUCT SPECIFICATION

20

Light Source: 1 x Max 21W E27 (excluded)

IP Code:

**Dimming:** Dimmable via mains phase dimming.

Dimensions: Ø18cm

Height: 67cm Ceiling: Ø12cm Cable Length: 180cm