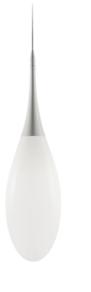

## **KDLN Spillo Suspension Light**

This rotation moulded design aims to imitate the motion of fluid and water droplets. This simplistic and elegant light hangs beautifully from the ceiling as if a dewdrop hangs from a leaf. When switched on, the Spillo suspension delicately diffuses light out into a room and illuminated the stunningly designed shade.

This Spillo suspension could be placed above a table or down a staircase in a cluster. This suspension is a simple modern design that could fit beautifully into any interior. The designer, <u>Constantin</u> <u>Wortmann</u>, designed the <u>Spillo collection</u> with the belief that 'a product needs more than perfect function and ergonomics, a product needs some poetry'. This is clear in the fluidity and minimalism of the Spillo that aims to imitate a droplet or dewdrop gently suspended in midair.