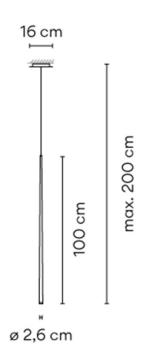

#### **PRODUCT SPECIFICATION**

Light Source: 2.1W, 2700K, 181 Lumens.

| IP Code:    | 20                  |
|-------------|---------------------|
| Dimming:    | Non-dimmable.       |
| Dimensions: |                     |
|             | Shade Height: 100cm |
|             | Maximum Drop: 200cm |